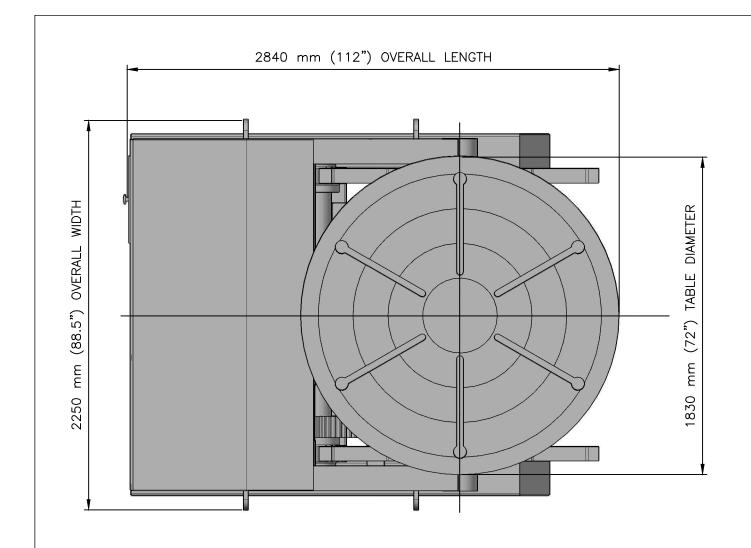

| SPECIFICATIONS FOR POSITIONER |                                                                                       |
|-------------------------------|---------------------------------------------------------------------------------------|
| MODEL                         | RDA-VP-10                                                                             |
| SAFE WORKING LOAD             | 10 METRIC TONNES (22,050lb) AT C OF G OF 500 mm (19.7") & 300 mm (11.8") ECCENTRICITY |
| DEGREE OF TILTING             | 135°                                                                                  |
| DEGREE OF ROTATION            | 360°                                                                                  |
| TILTING SPEED                 | 150 seconds FOR 135°                                                                  |
| ROTATION SPEED                | 0.033-0.66 RPM                                                                        |
| HEIGHT TO TABLE HORIZONTAL    | 1550 mm (61)                                                                          |
| HEIGHT TO TABLE & VERTICAL    | 1295 mm (50.9")                                                                       |
| TABLE DIMENSIONS              | Ø1830 mm (72") WITH 6 OFF 42 mm (1.7")SLOTS                                           |
| EARTHING                      | 600 Amps                                                                              |
| CONTROL PENDANT 6M CABLE      | TILT UP/TILT DOWN/FWD/STOP/REV/ SPEED CONTROL/ESTOP                                   |
| INCOMING SUPPLY 16Amps        | 380 to 480 V-3Ph-50/60Hz                                                              |
| COLOUR                        | RAL3003 RED                                                                           |
| WEIGHT                        | 6900 kg [15,212lb]                                                                    |