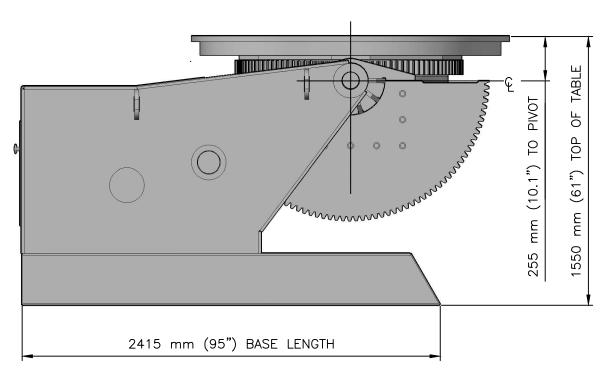

| SPECIFICATIONS FOR POSITIONER |                                                                                       |
|-------------------------------|---------------------------------------------------------------------------------------|
| MODEL                         | RDA-VP-10                                                                             |
| SAFE WORKING LOAD             | 10 METRIC TONNES (22,050lb) AT C OF G OF 500 mm (19.7") & 300 mm (11.8") ECCENTRICITY |
| DEGREE OF TILTING             | 135°                                                                                  |
| DEGREE OF ROTATION            | 360°                                                                                  |
| TILTING SPEED                 | 150 seconds FOR 135°                                                                  |
| ROTATION SPEED                | 0.033-0.66 RPM                                                                        |
| HEIGHT TO TABLE HORIZONTAL    | 1550 mm (61)                                                                          |
| HEIGHT TO TABLE & VERTICAL    | 1295 mm (50.9")                                                                       |
| TABLE DIMENSIONS              | Ø1830 mm (72") WITH 6 OFF 42 mm (1.7")SLOTS                                           |
| EARTHING                      | 600 Amps                                                                              |
| CONTROL PENDANT 6M CABLE      | TILT UP/TILT DOWN/FWD/STOP/REV/ SPEED CONTROL/ESTOP                                   |
| INCOMING SUPPLY 16Amps        | 380 to 480 V-3Ph-50/60Hz                                                              |
| COLOUR                        | RAL3003 RED                                                                           |
| WEIGHT                        | 6900 kg [15,212lb]                                                                    |