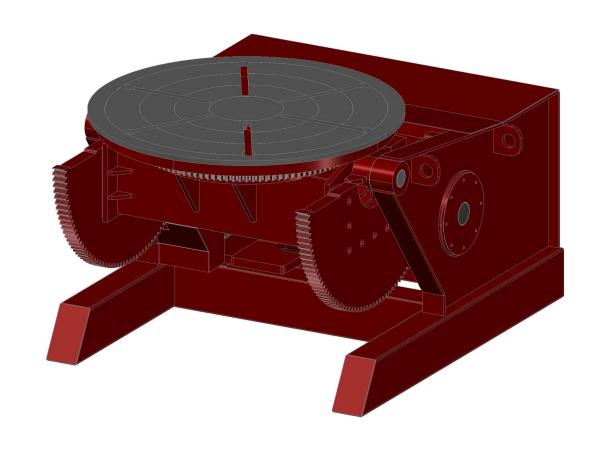

FIXED HEIGHT

POSITIONER OVERVIEW
FOR VP 10 TON

DRAWING NUMBER RDA-VP-10-1-1001 1

A3 DO NOT SCALE

ANGLE PROJECTION

DRAWN BY: KM SCALE
DATE: 20/06/2012 NTS

RED- D- ARC