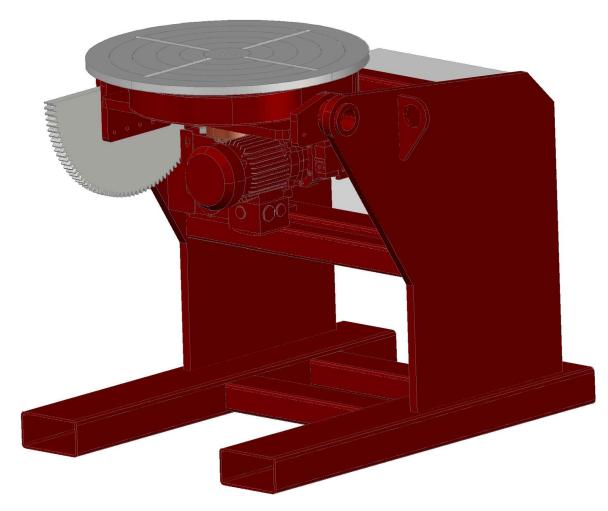

**PROJECTION** 

FIXED HEIGHT POSITIONER OVERVIEW FOR VP 0,7 TON

DRAWING NUMBER RDA-FHVP-0.7-1-1035

SCALE DRAWN BY: KM/NM NTS DATE: 29/07/2013

RED- D- ARC