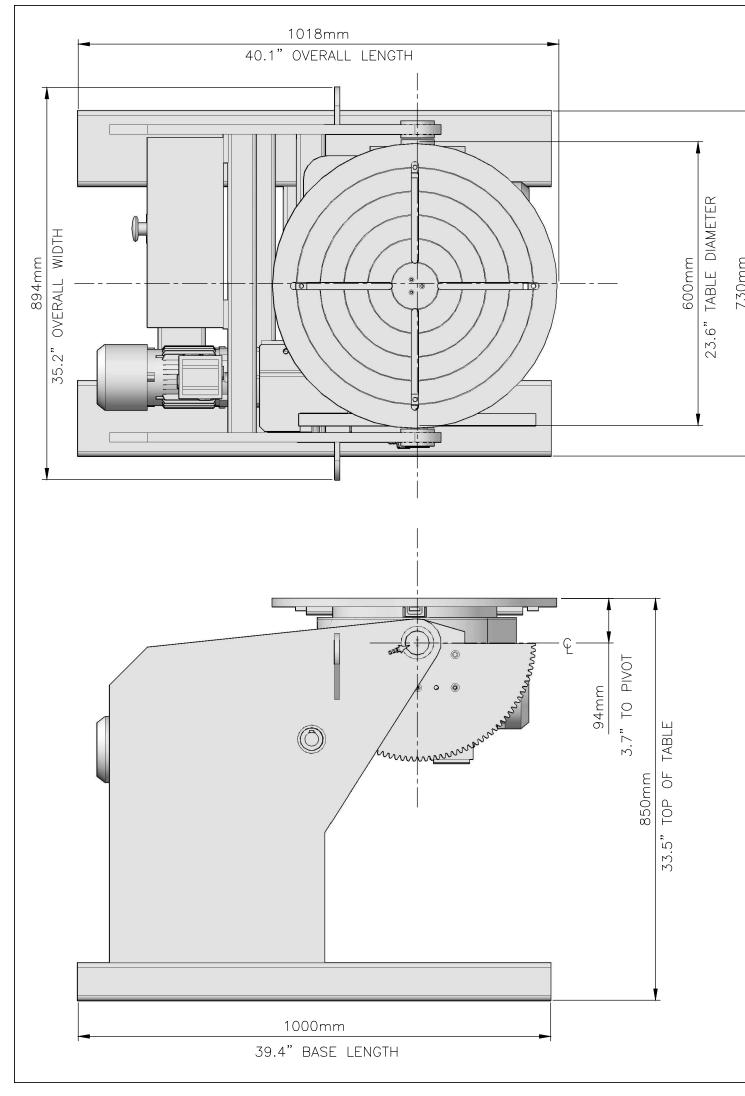

| SPECIFICATIONS FOR POSITIONER |                                                                          |
|-------------------------------|--------------------------------------------------------------------------|
| _                             |                                                                          |
| MODEL                         | RDA-FHVP-0.7                                                             |
| SAFE WORKING LOAD             | 0,7 METRIC TONNES [1545 lb] AT 100mm[4"] C OF G & 100mm[4"] ECCENTRICITY |
| DEGREE OF TILTING             | 135°                                                                     |
| DEGREE OF ROTATION            | 360°                                                                     |
| TILTING SPEED                 | 30 seconds FOR 135°                                                      |
| ROTATION SPEED                | 0,1-2 RPM                                                                |
| HEIGHTS TO TABLE HORIZONTAL   | 850mm [33.5"]                                                            |
| HEIGHTS TO TABLE © VERTICAL   | 756mm [29.8"]                                                            |
| TABLE DIMENSIONS              | Ø600mm[2'] WITH 4 OFF 15mm[19/32"] SLOTS                                 |
| EARTHING                      | 300 Amps                                                                 |
| CONTROL PENDANT 10m CABLE     | TILT UP/TILT DOWN/FWD/STOP/REV/ SPEED CONTROL/ESTOP                      |
| INCOMING SUPPLY 16Amps        | 380-480V 3Ph - 50/60Hz                                                   |
| COLOUR                        | RAL3003 RED                                                              |
| WEIGHT                        | 500kg [1102 lb]                                                          |

## NOTES:

DO NOT SCALE

FRAME

28.

- 1/ IMPERIAL DIMENSIONS ARE APPROXIMATE AND PROVIDED FOR GUIDANCE PURPOSES ONLY
- THIS DRAWING IS ACCURATE AT TIME OF PREPARATION AND MAYBE SUBJECT TO FINAL DESIGN CHANGES

**PROJECTION** 

FIXED HEIGHT POSITIONER OVERVIEW FOR VP 0,7 TON

DRAWING NUMBER RDA-FHVP-0.7-1-1035

SCALE DRAWN BY: KM/NM NTS DATE: 29/07/2013

RED- D- ARC